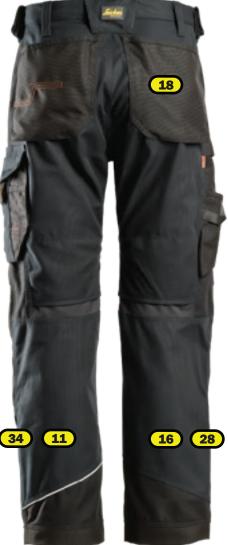

## Heat seal & Embriodery

- 11 Rear side of left leg (calf), centered between knee and lowest point of the trousers
- 16 Rear side of right leg (calf), centered between knee and lowest point of the trousers
- 28 Rear side of right leg, centered between knee and lowest point of the trousers
- 34 Rear side of left leg,centered between knee and lowest point of the trousers
- 100 Right leg,centered above kneeknee pocket, maximum size 120x40 mm

## Heat seal

- 18 Centred at right hip-pocket, maximum size 120x120 mm
- 31 In the corner of right front pocket, maximum size 120x120 mm

Placement 28 and 34 maximum size, for embroidery 80x220 mm and for heat seal 200x220 mm Placement 11 and 16 maximum size, for embroidery 80x220 mm and for heat seal 200x220 mm