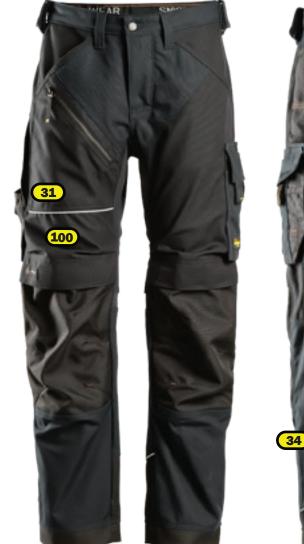

## Heat seal & Embriodery

- 11 Rear side of left leg (calf), centered between knee and lowest point of the trousers
- 16 Rear side of right leg (calf), centered between knee and lowest point of the trousers
- 28 Rear side of right leg, centered between knee and lowest point of the trousers
- 34 Rear side of left leg,centered between knee and lowest point of the trousers
- 100 Right leg,centered above kneeknee pocket, maximum size 120x40 mm

## Heat seal

- 18 Centred at right hip-pocket, maximum size 120x120 mm
- 31 In the corner of right front pocket, maximum size 120x120 mm

Placement 28 and 34 maximum size, for embroidery 80x220 mm and for heat seal 200x220 mm Placement 11 and 16 maximum size, for embroidery 80x220 mm and for heat seal 200x220 mm